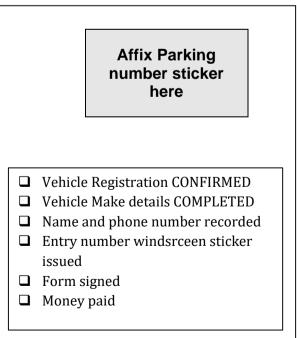

# OFFICE USE ONLY

ENTRIES CLOSE 9.00AM SHARP. Judging commences at 9.30am. V1.1 2019